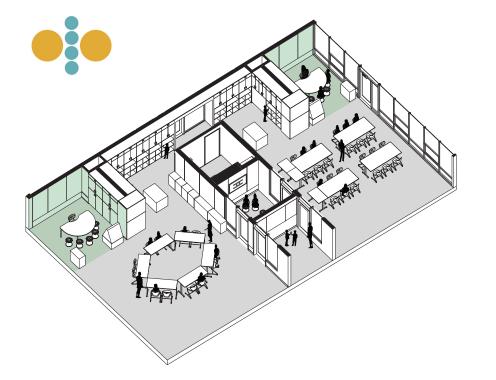

### FULL-CENTER/HALF-CENTER ACTIVITY

**GROUP ACTIVITY (<14 STUDENTS)** 

**KINDERGARTEN** To accommodate many more small group activities than Primary- and Intermediateage learning, the teaching spaces are divided with additional small group areas for 5-6 students and a larger, accessible restroom. The main teaching space is sized to fit a group of 22 students sitting in a circle.

**PRIMARY / INTERMEDIATE DHH** Designed for a maximum of 13 students, 1 teacher and 3 paraeducators or interpreters, the DHH Learning Center shares 2 enclosed small group rooms accessible to either Primary or Intermediate teaching space.

**MIDDLE SCHOOL** Designed in pairs, the Middle School Learning Centers are configured like the Primary/Intermediate DHH Learning Center with 2 teaching spaces sharing two small group rooms and toilets, accessed from both sides. Each Learning Center serves 32 students and 1 teacher.