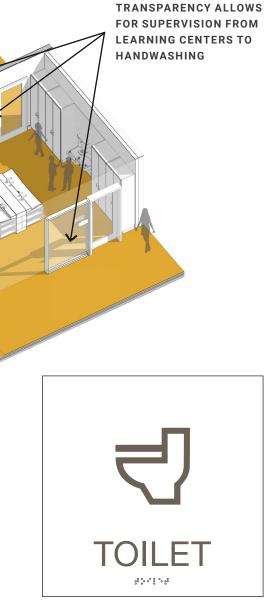

Storage and individual student cubbies line the back wall where access to the main Kindergarten Learning Center toilets and sinks are able to be supervised from the Learning Center.

Storage and individual student cubbies line the back wall where access to shared inclusive toilets and sinks are able to be supervised from the Learning Centers.

## APPROPRIATE ACOUSTICS AND DAYLIGHTING

Katie Monroe Madrona Teacher Edmonds School District

PSC

23

FLOOR PLAN: LEARNING CENTER TOILETS ENLARGED PLAN: LEARNING CENTER TOILETS AXONOMETRIC VIEW: LEARNING CENTER TOILETS Taine Wilton Capital Projects Edmonds School District