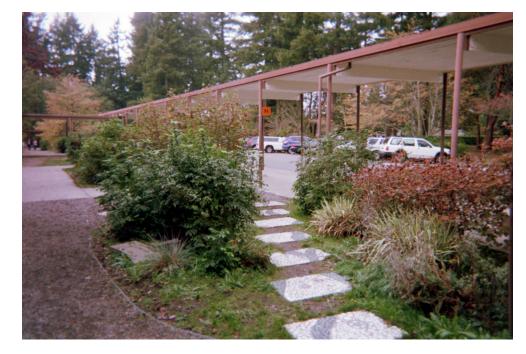

## **EXISTING SCHOOL (1962 JR HIGH)**

NORTH 

**Taine Wilton Capital Projects** Edmonds School District

**INTER + MS USE ISLAND AT RECESS** "THE ISLAND" -**GREAT ACCESS** 

EASY ACCESS W/ **ADULT MONITORING** 

TERRIBLE DRAINAGE

**USED FOR SOCCER K+P** - FENCING IS GOOD

**SURROUNDED BY TREES** 

NO SOCCER FIELD