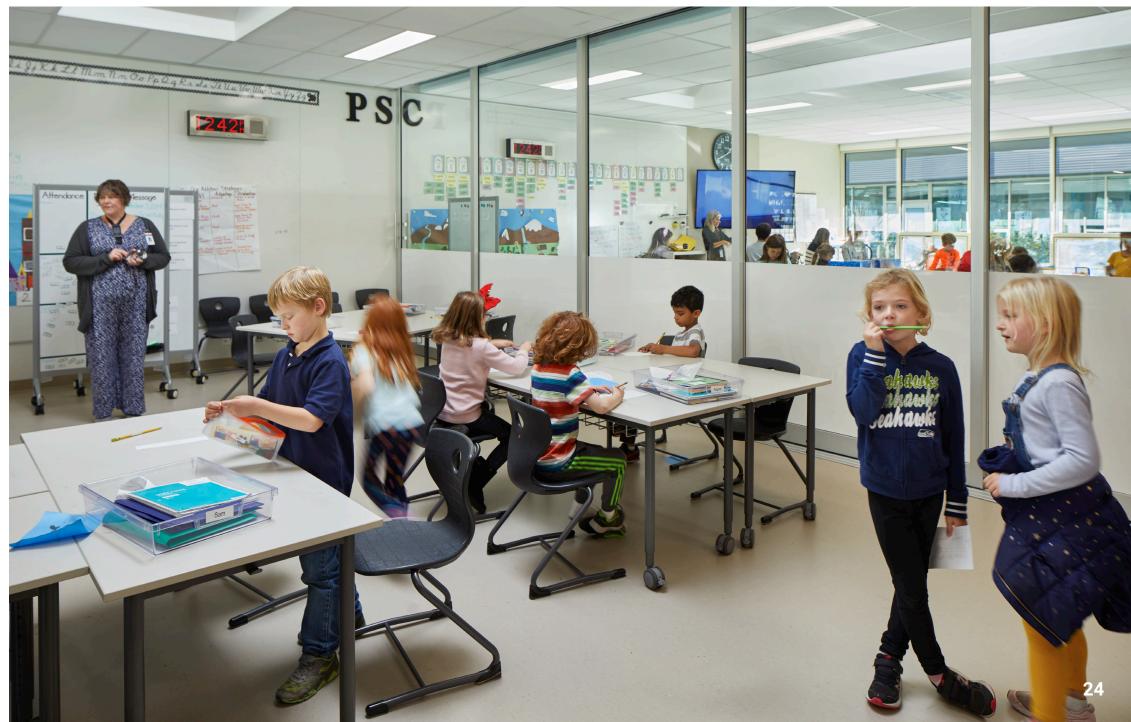

### **LEARNING CENTER**

NO. STUDENTS 54 NO. TEACHERS 2

Required to be flexible to function as (1) large learning environment for all 54 students and 2 teachers or (2) separate 27 students and 1 teacherspaces

### FULL-CENTER/HALF-CENTER ACTIVITY

**GROUP ACTIVITY (<14 STUDENTS)** 

**KINDERGARTEN** To accommodate many more small group activities than Primary- and Intermediateage learning, the teaching spaces are divided with additional small group areas for 5-6 students and a larger, accessible restroom. The main teaching space is sized to fit a group of 22 students sitting in a circle.

**PRIMARY / INTERMEDIATE DHH** Designed for a maximum of 13 students, 1 teacher and 3 paraeducators or interpreters, the DHH Learning Center shares 2 enclosed small group rooms accessible to either Primary or Intermediate teaching space.