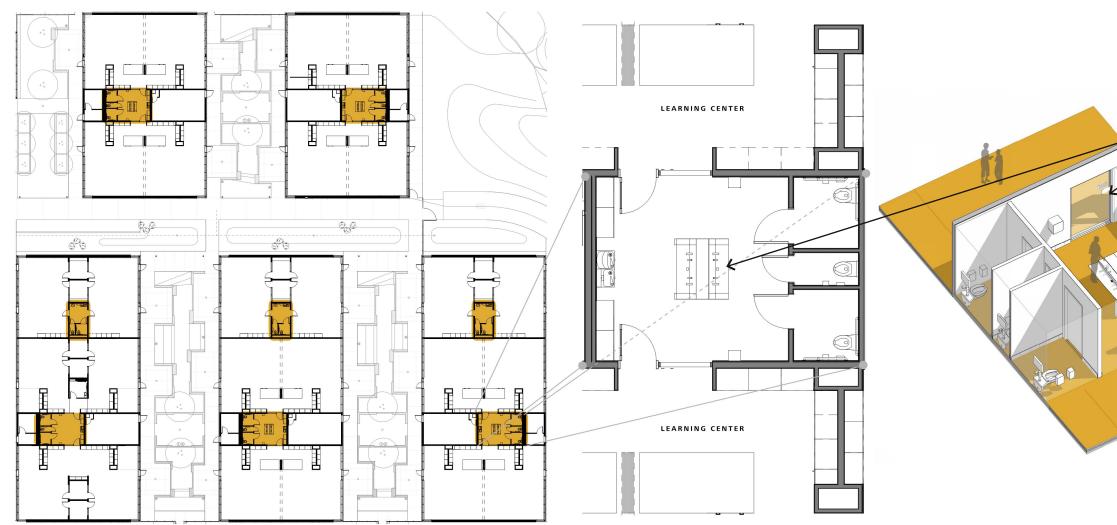

Storage and individual student cubbies line the back wall where access to the main Kindergarten Learning Center toilets and sinks are able to be supervised from the Learning Center.

Storage and individual student cubbies line the back wall where access to shared inclusive toilets and sinks are able to be supervised from the Learning Centers.

**PRIMARY / INTERMEDIATE DHH** Designed for a maximum of 13 students, 1 teacher and 3 paraeducators or interpreters, the DHH Learning Center shares 2 enclosed small group rooms accessible to either Primary or Intermediate teaching space.

**MIDDLE SCHOOL** Designed in pairs, the Middle School Learning Centers are configured like the Primary/Intermediate DHH Learning Center with 2 teaching spaces sharing two small group rooms and toilets, accessed from both sides. Each Learning Center serves 32 students and 1 teacher.

## APPROPRIATE ACOUSTICS AND DAYLIGHTING

Katie Monroe Madrona Teacher Edmonds School District

PSC

23

FLOOR PLAN: LEARNING CENTER TOILETS ENLARGED PLAN: LEARNING CENTER TOILETS AXONOMETRIC VIEW: LEARNING CENTER TOILETS Taine Wilton Capital Projects Edmonds School District