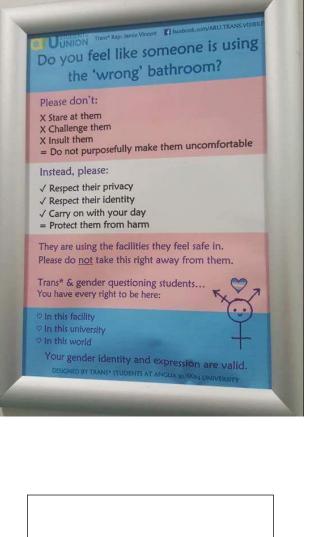

RESPECT 18 1 Sevening

35

PUBLIC CORE TOILETS

Taine Wilton Capital Projects Edmonds School District

HEADLINE Madrona Puts on a Grand Opening Outdoor Concert Katie Monroe Madrona Teacher Edmonds School District