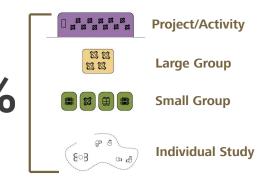

### **ADDRESS THE WHOLE CHILD**

30%

70%

### FULL-CENTER/HALF-CENTER ACTIVITY

**GROUP ACTIVITY (<14 STUDENTS)** 

**KINDERGARTEN** To accommodate many more small group activities than Primary- and Intermediateage learning, the teaching spaces are divided with additional small group areas for 5-6 students and a larger, accessible restroom. The main teaching space is sized to fit a group of 22 students sitting in a circle.