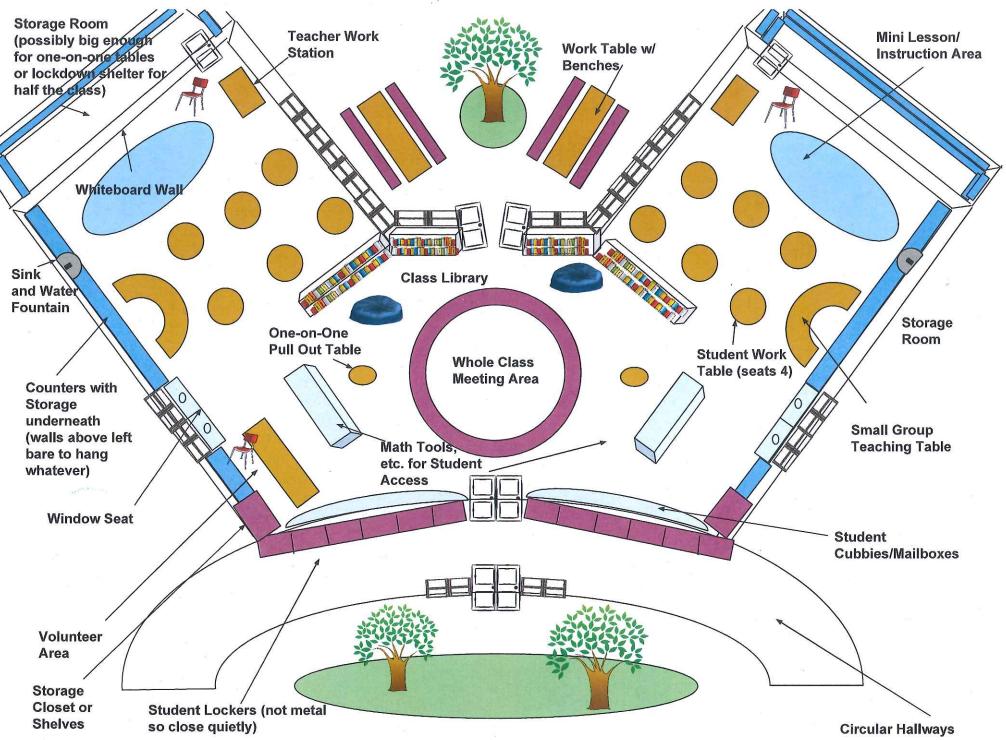

### **LEARNING CENTER**

NO. STUDENTS 54 NO. TEACHERS 2

Required to be flexible to function as (1) large learning environment for all 54 students and 2 teachers or (2) separate 27 students and 1 teacherspaces

### FULL-CENTER/HALF-CENTER ACTIVITY

**GROUP ACTIVITY (<14 STUDENTS)** 

**KINDERGARTEN** To accommodate many more small group activities than Primary- and Intermediateage learning, the teaching spaces are divided with additional small group areas for 5-6 students and a larger, accessible restroom. The main teaching space is sized to fit a group of 22 students sitting in a circle.

Storage and individual student cubbies line the back wall where access to the main Kindergarten Learning Center toilets and sinks are able to be supervised from the Learning Center.

Storage and individual student cubbies line the back wall where access to shared inclusive toilets and sinks are able to be supervised from the Learning Centers.

**PRIMARY / INTERMEDIATE DHH** Designed for a maximum of 13 students, 1 teacher and 3 paraeducators or interpreters, the DHH Learning Center shares 2 enclosed small group rooms accessible to either Primary or Intermediate teaching space.

**MIDDLE SCHOOL** Designed in pairs, the Middle School Learning Centers are configured like the Primary/Intermediate DHH Learning Center with 2 teaching spaces sharing two small group rooms and toilets, accessed from both sides. Each Learning Center serves 32 students and 1 teacher.

## APPROPRIATE ACOUSTICS AND DAYLIGHTING

Katie Monroe Madrona Teacher Edmonds School District

PSC

23

FLOOR PLAN: LEARNING CENTER TOILETS ENLARGED PLAN: LEARNING CENTER TOILETS AXONOMETRIC VIEW: LEARNING CENTER TOILETS Taine Wilton Capital Projects Edmonds School District