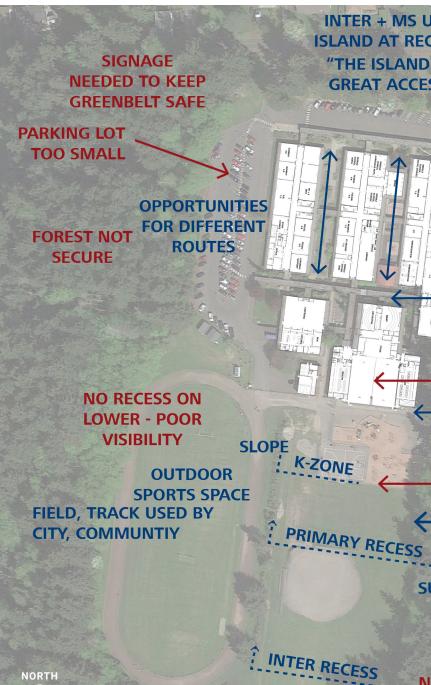

## **EXISTING SCHOOL (1962 JR HIGH)**

NORTH 

**Taine Wilton Capital Projects** Edmonds School District

**INTER + MS USE ISLAND AT RECESS** "THE ISLAND" -**GREAT ACCESS** 

EASY ACCESS W/ **ADULT MONITORING** 

TERRIBLE DRAINAGE

**USED FOR SOCCER K+P** - FENCING IS GOOD

**SURROUNDED BY TREES** 

NO SOCCER FIELD