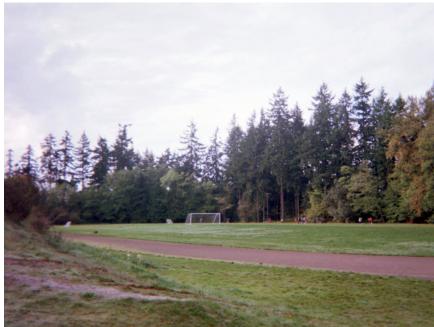

## **EXISTING SCHOOL (1962 JR HIGH)**

NORTH 

**Taine Wilton Capital Projects** Edmonds School District

**INTER + MS USE ISLAND AT RECESS** "THE ISLAND" -**GREAT ACCESS** 

EASY ACCESS W/ **ADULT MONITORING** 

TERRIBLE DRAINAGE

**USED FOR SOCCER K+P** - FENCING IS GOOD

**SURROUNDED BY TREES** 

NO SOCCER FIELD