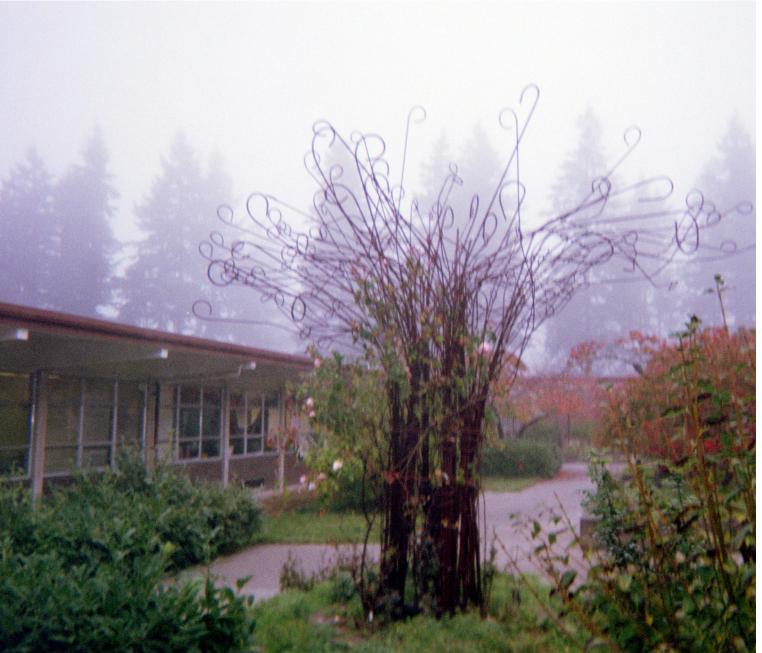

ment for all 54 students and 2 teachers or (2) separate 27 students and 1 teacherspaces





## **EXISTING SCHOOL (1962 JR HIGH)**









NORTH 

**Taine Wilton Capital Projects** Edmonds School District

**INTER + MS USE ISLAND AT RECESS** "THE ISLAND" -**GREAT ACCESS** 







EASY ACCESS W/ **ADULT MONITORING** 

TERRIBLE DRAINAGE

**USED FOR SOCCER K+P** - FENCING IS GOOD

**SURROUNDED BY TREES** 

NO SOCCER FIELD

## **EVERYONE HAS A SEAT AT THE TABLE**







Taine Wilton Capital Projects Edmonds School District

## **HOW SHOULD THE CAMPUS BE ORGANIZED?**











Corrie Rosen Mahlum Architects

### WHAT SHOULD THE HEART OF CAMPUS BE?



## WHAT SHOULD THE HEART OF CAMPUS BE?







### **STUDENT ACTIVITY - OUTDOOR LEARNING**











## STUDENT ACTIVITY -DISPOSABLE CAMERAS













## **GOAL SETTING**



### Corrie Rosen Mahlum Architects





The world our children inherit – the opportunities they have, the dreams they live depends upon the education we provide them. Our vision becomes their reality. To ensure this vision, each child must be given the best educational foundation our staff, parents and community can offer.





### **ADDRESS THE WHOLE CHILD**





### **ADDRESS THE WHOLE CHILD**



30%

70%



### FULL-CENTER/HALF-CENTER ACTIVITY



**GROUP ACTIVITY (<14 STUDENTS)** 



















**KINDERGARTEN** To accommodate many more small group activities than Primary- and Intermediateage learning, the teaching spaces are divided with additional small group areas for 5-6 students and a larger, accessible restroom. The main teaching space is sized