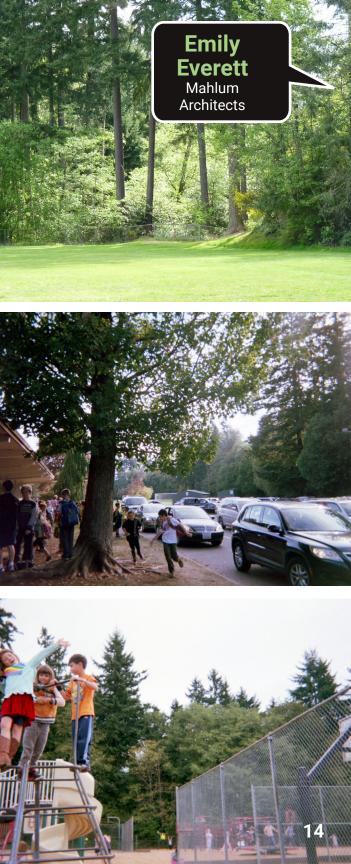

### MADRONA SCHOOL

## **EXISTING SCHOOL (1962 JR HIGH)**

NORTH 

**Taine Wilton Capital Projects** Edmonds School District

**INTER + MS USE ISLAND AT RECESS** "THE ISLAND" -**GREAT ACCESS** 

EASY ACCESS W/ **ADULT MONITORING** 

TERRIBLE DRAINAGE

**USED FOR SOCCER K+P** - FENCING IS GOOD

**SURROUNDED BY TREES** 

NO SOCCER FIELD