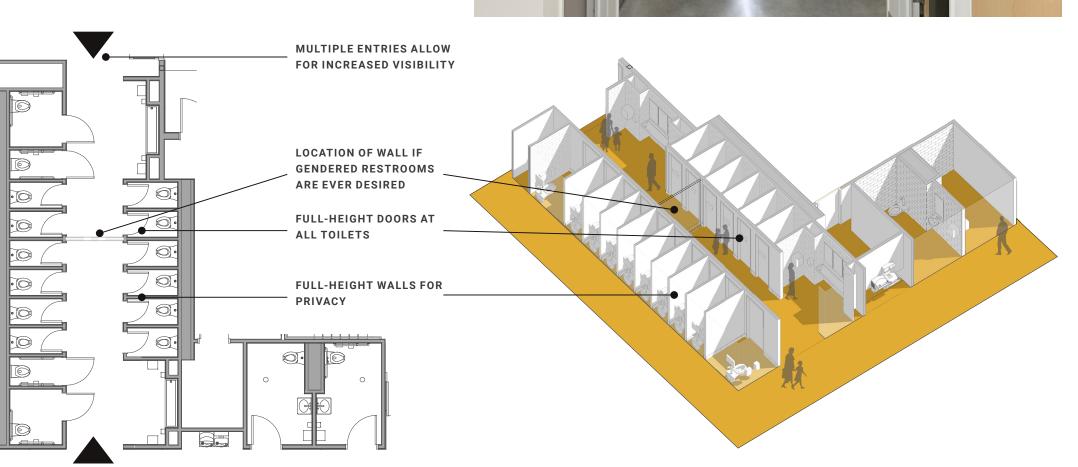

## APPROPRIATE ACOUSTICS AND DAYLIGHTING

Katie Monroe Madrona Teacher Edmonds School District

PSC

23

FLOOR PLAN: LEARNING CENTER TOILETS ENLARGED PLAN: LEARNING CENTER TOILETS AXONOMETRIC VIEW: LEARNING CENTER TOILETS Taine Wilton Capital Projects Edmonds School District