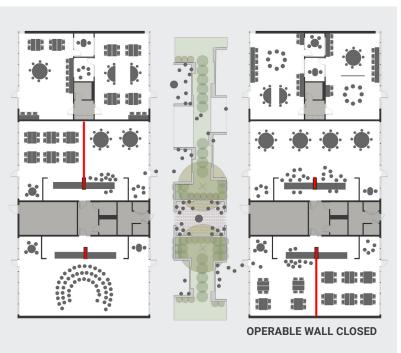

### **EXTERIOR CIRCULATION**

← 
COMMONS ← 
DEN ← 
FAMILY ROOM ← 
GYM ← 
LEARNING CENTER ← 
LIBRARY ← 
MUSIC Town