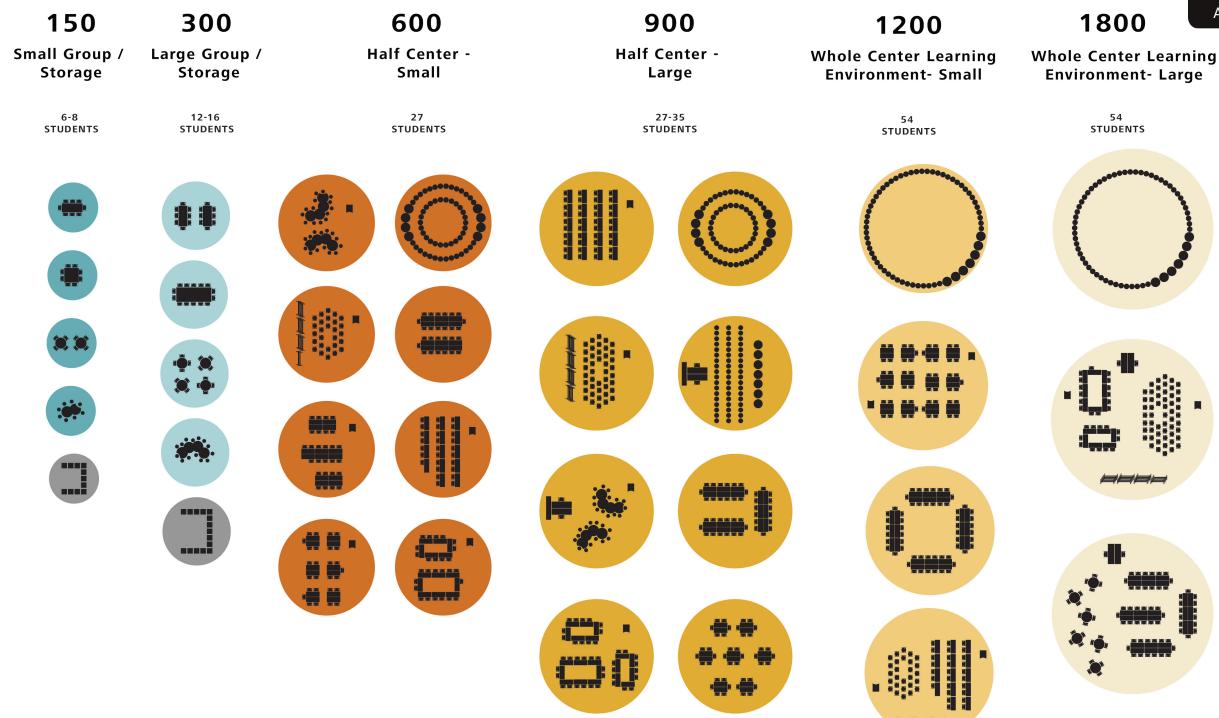

### **LEARNING CENTER**

NO. STUDENTS 54 NO. TEACHERS 2

Required to be flexible to function as (1) large learning environment for all 54 students and 2 teachers or (2) separate 27 students and 1 teacherspaces

### FULL-CENTER/HALF-CENTER ACTIVITY

**GROUP ACTIVITY (<14 STUDENTS)** 

**KINDERGARTEN** To accommodate many more small group activities than Primary- and Intermediateage learning, the teaching spaces are divided with additional small group areas for 5-6 students and a larger, accessible restroom. The main teaching space is sized to fit a group of 22 students sitting in a circle.