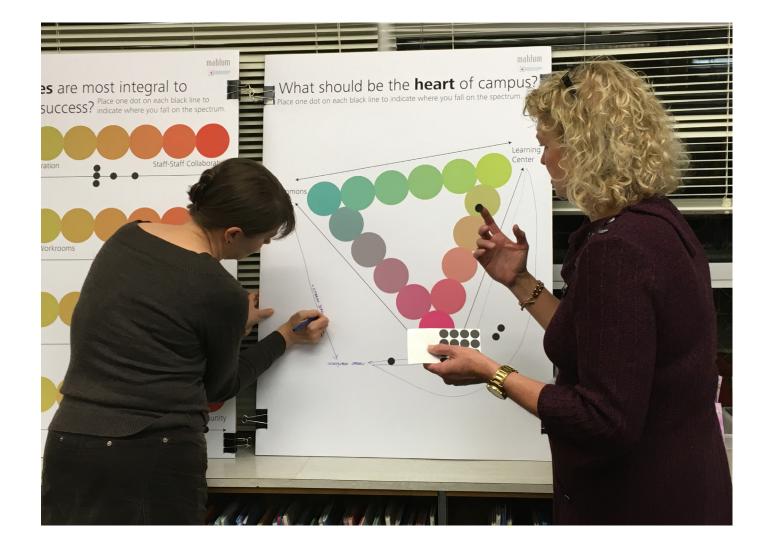

TER**

NO. STUDENTS 54 NO. TEACHERS 2

Required to be flexible to function as (1) large learning environment for all 54 students and 2 teachers or (2) separate 27 students and 1 teacherspaces





## **EXISTING SCHOOL (1962 JR HIGH)**









NORTH 

**Taine Wilton Capital Projects** Edmonds School District

**INTER + MS USE ISLAND AT RECESS** "THE ISLAND" -**GREAT ACCESS** 







EASY ACCESS W/ **ADULT MONITORING** 

TERRIBLE DRAINAGE

**USED FOR SOCCER K+P** - FENCING IS GOOD

**SURROUNDED BY TREES** 

NO SOCCER FIELD

## **EVERYONE HAS A SEAT AT THE TABLE**







Taine Wilton Capital Projects Edmonds School District

## **HOW SHOULD THE CAMPUS BE ORGANIZED?**











Corrie Rosen Mahlum Architects

### WHAT SHOULD THE HEART OF CAMPUS BE?



## WHAT SHOULD THE HEART OF CAMPUS BE?







### **STUDENT ACTIVITY - OUTDOOR LEARNING**











## STUDENT ACTIVITY -DISPOSABLE CAMERAS













## **GOAL SETTING**



### Corrie Rosen Mahlum Architects





The world our children inherit – the opportunities they have, the dreams they live depends upon the education we provide them. Our vision becomes their reality. To ensure this vision, each child must be given the best educational foundation our staff, parents and community can offer.





### **ADDRESS THE WHOLE CHILD**





### **ADDRESS THE WHOLE CHILD**



30%

70%



### FULL-CENTER/HALF-CENTER ACTIVITY



**GROUP ACTIVITY (<14 STUDENTS)** 



















**KINDERGARTEN** To accommodate many more small group activities than Primary- and Intermediateage learning, the teaching spaces are divided with additiona