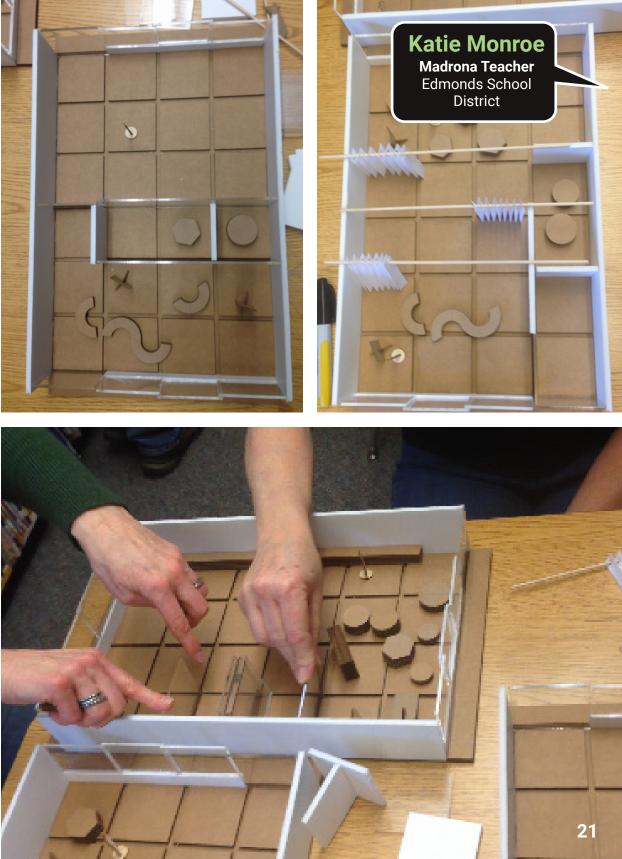

### **LEARNING CENTER**

NO. STUDENTS 54 NO. TEACHERS 2

Required to be flexible to function as (1) large learning environment for all 54 students and 2 teachers or (2) separate 27 students and 1 teacherspaces

**PRIMARY / INTERMEDIATE DHH** Designed for a maximum of 13 students, 1 teacher and 3 paraeducators or interpreters, the DHH Learning Center shares 2 enclosed small group rooms accessible to either Primary or Intermediate teaching space.