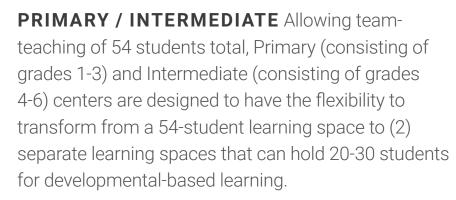

### **LEARNING CENTER**

NO. STUDENTS 54 NO. TEACHERS 2

Required to be flexible to function as (1) large learning environment for all 54 students and 2 teachers or (2) separate 27 students and 1 teacherspaces