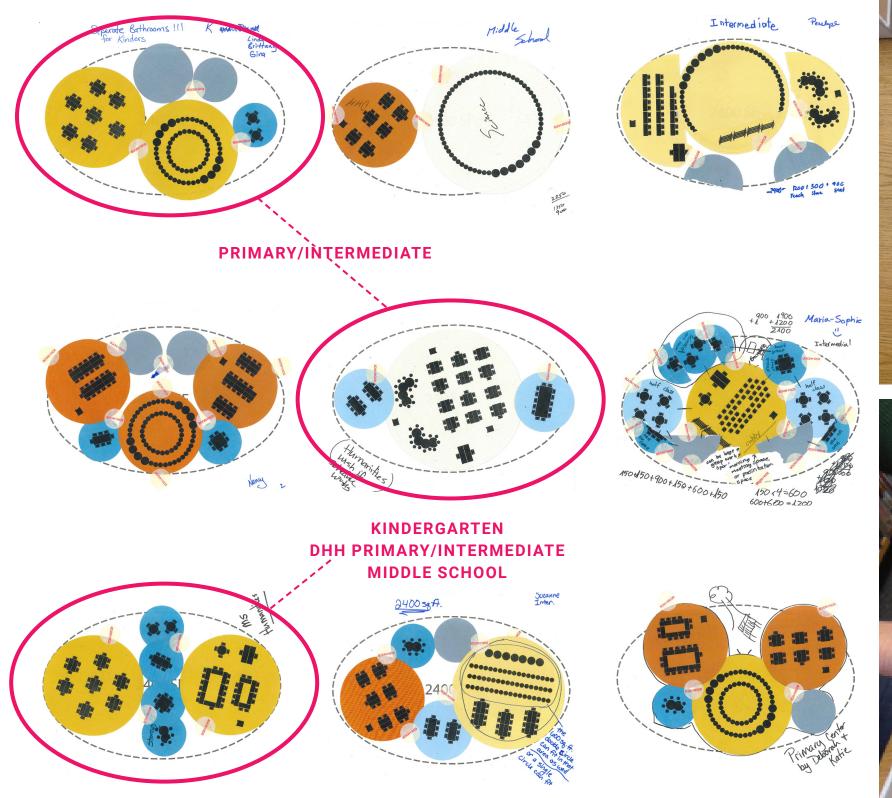

### FULL-CENTER/HALF-CENTER ACTIVITY

**GROUP ACTIVITY (<14 STUDENTS)** 

**KINDERGARTEN** To accommodate many more small group activities than Primary- and Intermediateage learning, the teaching spaces are divided with additional small group areas for 5-6 students and a larger, accessible restroom. The main teaching space is sized to fit a group of 22 students sitting in a circle.

**PRIMARY / INTERMEDIATE DHH** Designed for a maximum of 13 students, 1 teacher and 3 paraeducators or interpreters, the DHH Learning Center shares 2 enclosed small group rooms accessible to either Primary or Intermediate teaching space.

**MIDDLE SCHOOL** Designed in pairs, the Middle School Learning Centers are configured like the Primary/Intermediate DHH Learning Center with 2 teaching spaces sharing two small group rooms and toilets, accessed from both sides. Each Learning Center serves 32 students and 1 teacher.

### **PLAN ORGANIZATION :: INTERWOVEN AGES**

Kindergarten Learning Center Primary Learning Center Intermediate Learning Center Middle School Learning Center

## **QUILT OF LEARNING**

Kindergarten Learning Center Primary Learning Center Intermediate Learning Center Middle School Learning Center

Outdoor Learning