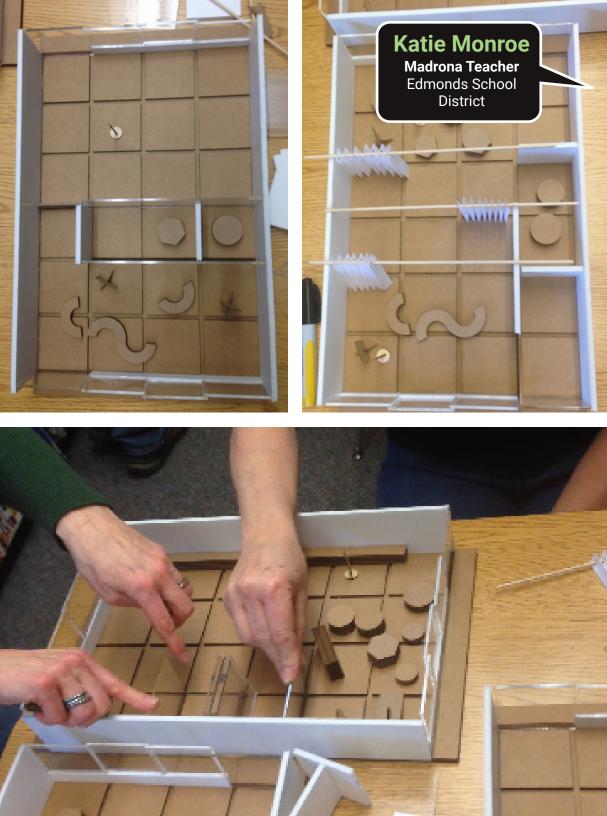

### **LEARNING CENTER**

NO. STUDENTS 54 NO. TEACHERS 2

Required to be flexible to function as (1) large learning environment for all 54 students and 2 teachers or (2) separate 27 students and 1 teacherspaces

**PRIMARY / INTERMEDIATE DHH** Designed for a maximum of 13 students, 1 teacher and 3 paraeducators or interpreters, the DHH Learning Center shares 2 enclosed small group rooms accessible to either Primary or Intermediate teaching space.