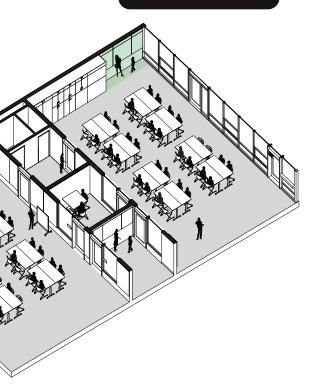

### FULL-CENTER/HALF-CENTER ACTIVITY

**GROUP ACTIVITY (<14 STUDENTS)** 

**KINDERGARTEN** To accommodate many more small group activities than Primary- and Intermediateage learning, the teaching spaces are divided with additional small group areas for 5-6 students and a larger, accessible restroom. The main teaching space is sized to fit a group of 22 students sitting in a circle.

**PRIMARY / INTERMEDIATE DHH** Designed for a maximum of 13 students, 1 teacher and 3 paraeducators or interpreters, the DHH Learning Center shares 2 enclosed small group rooms accessible to either Primary or Intermediate teaching space.

**MIDDLE SCHOOL** Designed in pairs, the Middle School Learning Centers are configured like the Primary/Intermediate DHH Learning Center with 2 teaching spaces sharing two small group rooms and toilets, accessed from both sides. Each Learning Center serves 32 students and 1 teacher.