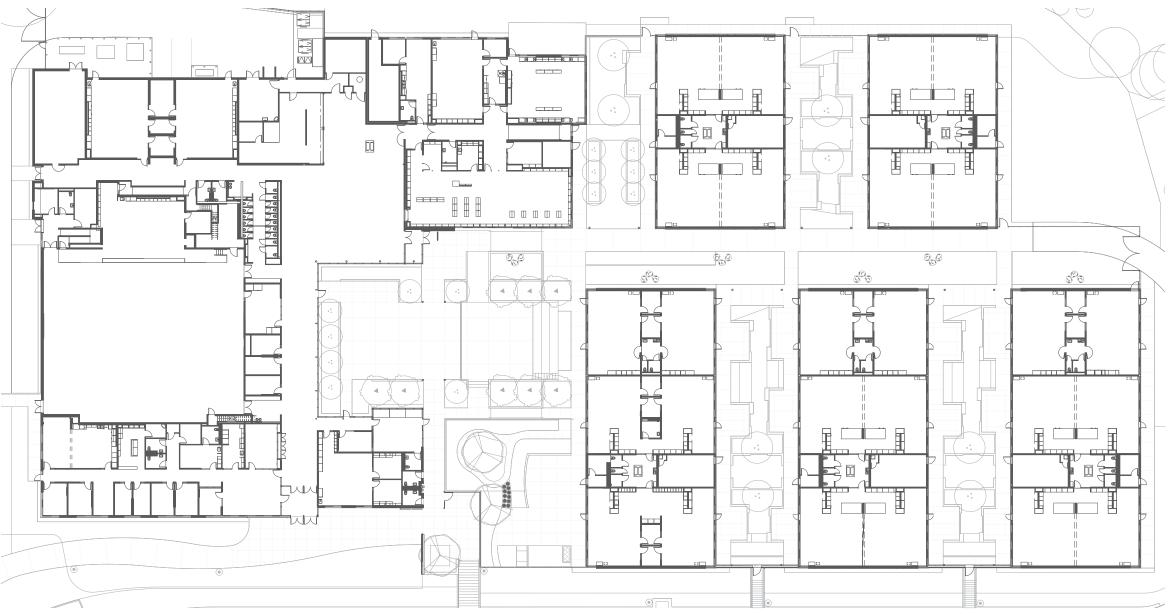

### **INTERWOVEN AGES AND ABILITIES**

### **PLAN ORGANIZATION :: INTERWOVEN AGES**

Kindergarten Learning Center Primary Learning Center Intermediate Learning Center Middle School Learning Center

## **QUILT OF LEARNING**

Kindergarten Learning Center Primary Learning Center Intermediate Learning Center Middle School Learning Center

Outdoor Learning

### **EXTERIOR CIRCULATION**

← 
COMMONS ← 
DEN ← 
FAMILY ROOM ← 
GYM ← 
LEARNING CENTER ← 
LIBRARY ← 
MUSIC Town