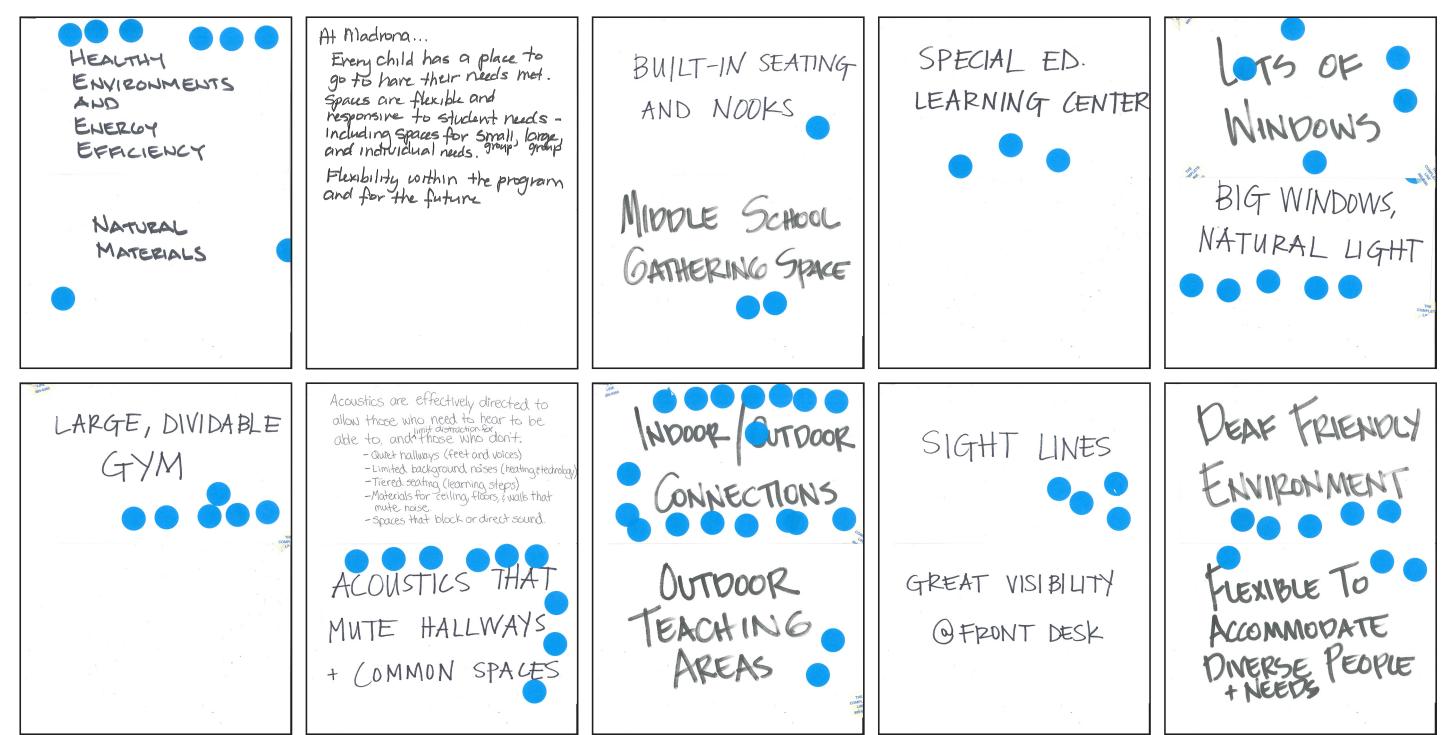

### **ADDRESS THE WHOLE CHILD**

### **ADDRESS THE WHOLE CHILD**

30%

70%

### FULL-CENTER/HALF-CENTER ACTIVITY

**GROUP ACTIVITY (<14 STUDENTS)** 

**KINDERGARTEN** To accommodate many more small group activities than Primary- and Intermediateage learning, the teaching spaces are divided with additional small group areas for 5-6 students and a larger, accessible restroom. The main teaching space is sized to fit a group of 22 students sitting in a circle.

Storage and individual student cubbies line the back wall where access to the main Kindergarten Learning Center toilets and sinks are able to be supervised from the Learning Center.

Storage and individual student cubbies line the back wall where access to shared inclusive toilets and sinks are able to be supervised from the Learning Centers.

**PRIMARY / INTERMEDIATE DHH** Designed for a maximum of 13 students, 1 teacher and 3 paraeducators or interpreters, the DHH Learning Center shares 2 enclosed small group rooms accessible to either Primary or Intermediate teaching space.

**MIDDLE SCHOOL** Designed in pairs, the Middle School Learning Centers are configured like the Primary/Intermediate DHH Learning Center with 2 teaching spaces sharing two small group rooms and toilets, accessed from both sides. Each Learning Center serves 32 students and 1 teacher.