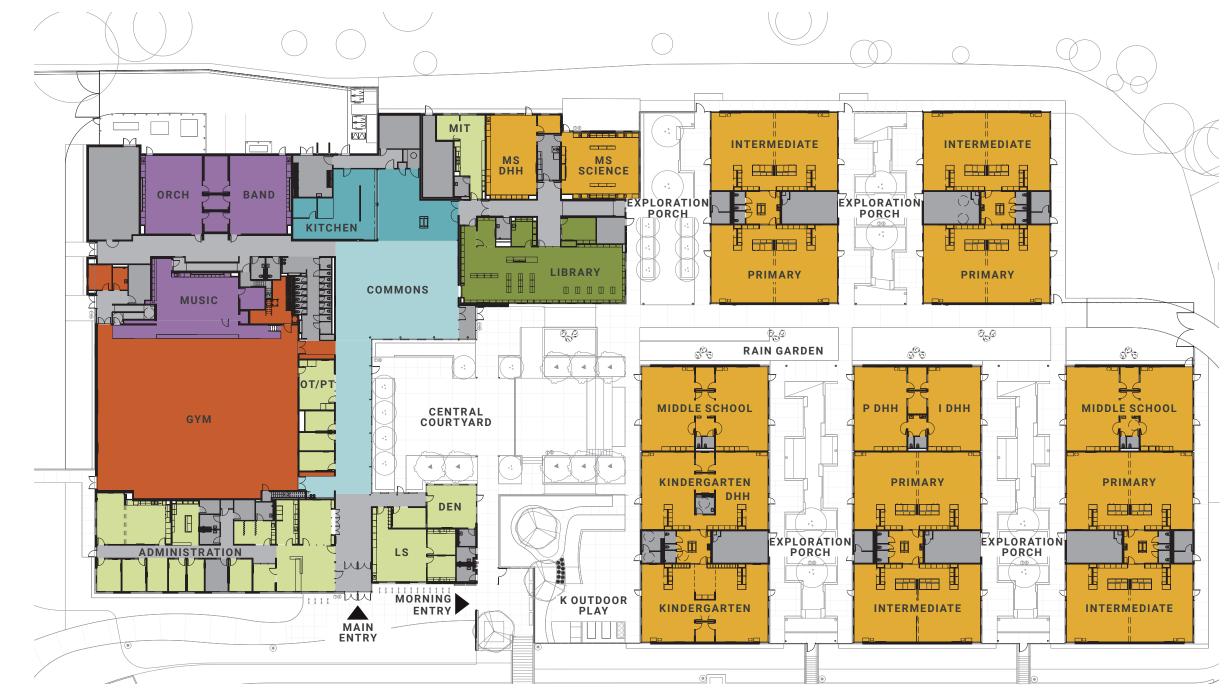

### MADRONA SCHOOL

### OWNER Edmonds School District

| SITE     | BUILDING  |
|----------|-----------|
| AREA     | AREA      |
| 14 acres | 80,000 SF |
| GRADES   | STUDENT   |
| HOUSED   | CAPACITY  |
| K-8      | 650       |
|          |           |

### DEAF AND HARD OF HEARING (DHH) PROGRAM

### NO. DISTRICTS SERVED 18, all around Edmonds STUDENTS SERVED 60

when possible, students are integrated into general education learning centers

### **LEARNING CENTER**

NO. STUDENTS 54 NO. TEACHERS 2

Required to be flexible to function as (1) large learning environment for all 54 students and 2 teachers or (2) separate 27 students and 1 teacherspaces

### FULL-CENTER/HALF-CENTER ACTIVITY

**GROUP ACTIVITY (<14 STUDENTS)** 

**KINDERGARTEN** To accommodate many more small group activities than Primary- and Intermediateage learning, the teaching spaces are divided with additional small group areas for 5-6 students and a larger, accessible restroom. The main teaching space is sized to fit a group of 22 students sitting in a circle.

**PRIMARY / INTERMEDIATE DHH** Designed for a maximum of 13 students, 1 teacher and 3 paraeducators or interpreters, the DHH Learning Center shares 2 enclosed small group rooms accessible to either Primary or Intermediate teaching space.

**MIDDLE SCHOOL** Designed in pairs, the Middle School Learning Centers are configured like the Primary/Intermediate DHH Learning Center with 2 teaching spaces sharing two small group rooms and toilets, accessed from both sides. Each Learning Center serves 32 students and 1 teacher.

### **INTERWOVEN AGES AND ABILITIES**

### **PLAN ORGANIZATION :: INTERWOVEN AGES**

Kindergarten Learning Center Primary Learning Center Intermediate Learning Center Middle School Learning Center

## **QUILT OF LEARNING**

Kindergarten Learning Center Primary Learning Center Intermediate Learning Center Middle School Learning Center

Outdoor Learning