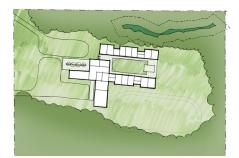

teacher and 3 paraeducators or interpreters, the DHH Learning Center shares 2 enclosed small group rooms accessible to either Primary or Intermediate teaching space.

**MIDDLE SCHOOL** Designed in pairs, the Middle School Learning Centers are configured like the Primary/Intermediate DHH Learning Center with 2 teaching spaces sharing two small group rooms and toilets, accessed from both sides. Each Learning Center serves 32 students and 1 teacher.



## APPROPRIATE ACOUSTICS AND DAYLIGHTING





Katie Monroe Madrona Teacher Edmonds School District

PSC

23













FLOOR PLAN: LEARNING CENTER TOILETS ENLARGED PLAN: LEARNING CENTER TOILETS AXONOMETRIC VIEW: LEARNING CENTER TOILETS Taine Wilton Capital Projects Edmonds School District



26





### **INTERWOVEN AGES AND ABILITIES**















### **PLAN ORGANIZATION :: INTERWOVEN AGES**



Kindergarten Learning Center Primary Learning Center Intermediate Learning Center Middle School Learning Center







## **QUILT OF LEARNING**



Kindergarten Learning Center Primary Learning Center Intermediate Learning Center Middle School Learning Center

Outdoor Learning











### **EXTERIOR CIRCULATION**











← 
COMMONS ← 
DEN ← 
FAMILY ROOM ← 
GYM ← 
LEARNING CENTER ← 
LIBRARY ← 
MUSIC Town

### Katie Monroe Madrona Teacher Edmonds School District

nartin BSDASbillio DAS Emparta Res Severance Kinchess I SSB Roscierance SSB Roscierance SSB Roscierance SSB Roscierance SSB Roscierance Reserve For the

espect ESPECT for soverance

เหตุลุกสายไป

dnes recurrance recurrance Respect Respect

exerance Hinanom Int Perseveran