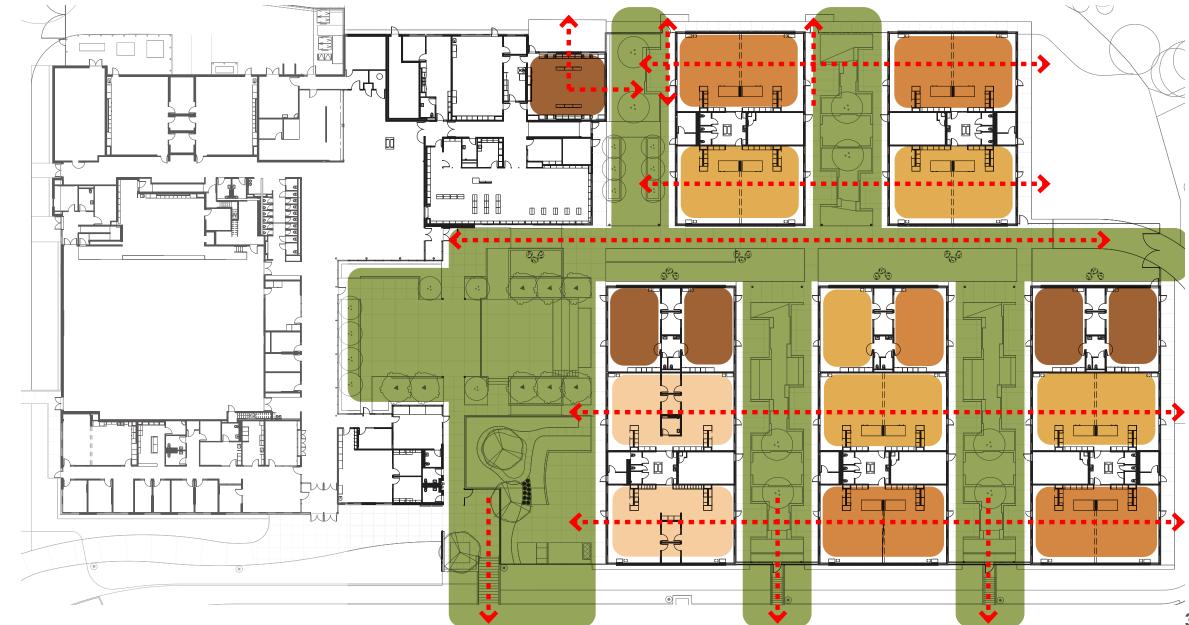

### **EXTERIOR CIRCULATION**

← 
COMMONS ← 
DEN ← 
FAMILY ROOM ← 
GYM ← 
LEARNING CENTER ← 
LIBRARY ← 
MUSIC Town