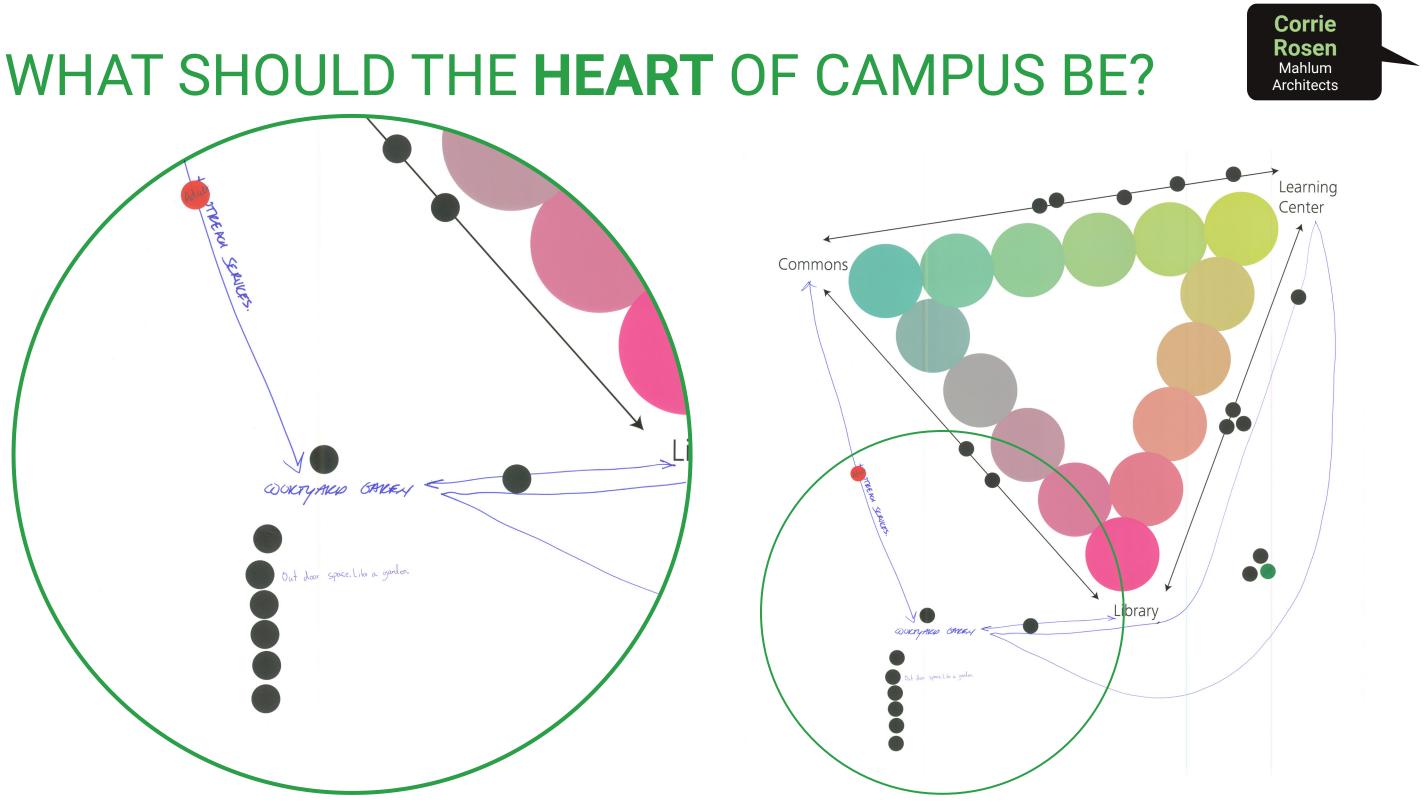

*

NO. STUDENTS 54 NO. TEACHERS 2

Required to be flexible to function as (1) large learning environment for all 54 students and 2 teachers or (2) separate 27 students and 1 teacherspaces





## **EXISTING SCHOOL (1962 JR HIGH)**









NORTH 

**Taine Wilton Capital Projects** Edmonds School District

**INTER + MS USE ISLAND AT RECESS** "THE ISLAND" -**GREAT ACCESS** 







EASY ACCESS W/ **ADULT MONITORING** 

TERRIBLE DRAINAGE

**USED FOR SOCCER K+P** - FENCING IS GOOD

**SURROUNDED BY TREES** 

NO SOCCER FIELD

## **EVERYONE HAS A SEAT AT THE TABLE**







Taine Wilton Capital Projects Edmonds School District

## **HOW SHOULD THE CAMPUS BE ORGANIZED?**











Corrie Rosen Mahlum Architects

### WHAT SHOULD THE HEART OF CAMPUS BE?



## WHAT SHOULD THE HEART OF CAMPUS BE?







### **STUDENT ACTIVITY - OUTDOOR LEARNING**











## STUDENT ACTIVITY -DISPOSABLE CAMERAS













## **GOAL SETTING**



### Corrie Rosen Mahlum Architects





The world our children inherit – the opportunities they have, the dreams they live depends upon the education we provide them. Our vision becomes their reality. To ensure this vision, each child must be given the best educational foundation our staff, parents and community can offer.





### **ADDRESS THE WHOLE CHILD**





### **ADDRESS THE WHOLE CHILD**



30%

70%



### FULL-CENTER/HALF-CENTER ACTIVITY



**GROUP ACTIVITY (<14 STUDENTS)** 



















**KINDERGARTEN** To accommodate many more small group activities than Primary- and Intermediateage learning, the teaching spaces are divided with additional sm