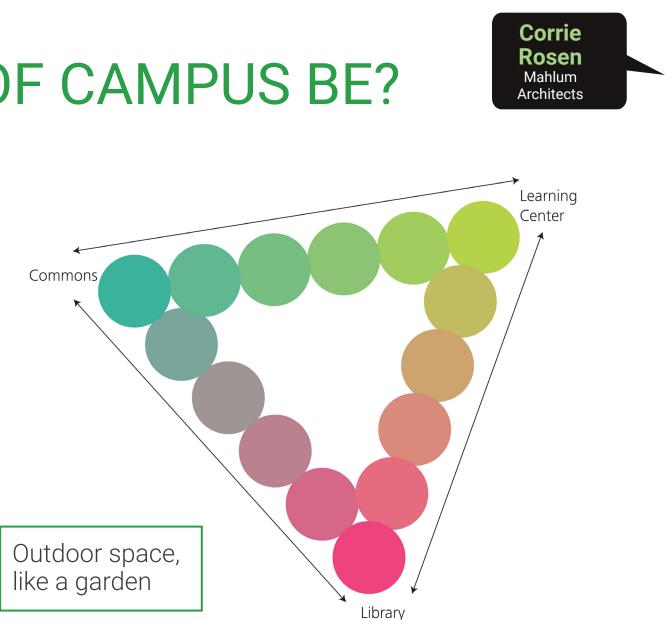

R**

NO. STUDENTS 54 NO. TEACHERS 2

Required to be flexible to function as (1) large learning environment for all 54 students and 2 teachers or (2) separate 27 students and 1 teacherspaces





## **EXISTING SCHOOL (1962 JR HIGH)**









NORTH 

**Taine Wilton Capital Projects** Edmonds School District

**INTER + MS USE ISLAND AT RECESS** "THE ISLAND" -**GREAT ACCESS** 







EASY ACCESS W/ **ADULT MONITORING** 

TERRIBLE DRAINAGE

**USED FOR SOCCER K+P** - FENCING IS GOOD

**SURROUNDED BY TREES** 

NO SOCCER FIELD

## **EVERYONE HAS A SEAT AT THE TABLE**







Taine Wilton Capital Projects Edmonds School District

## **HOW SHOULD THE CAMPUS BE ORGANIZED?**











Corrie Rosen Mahlum Architects

### WHAT SHOULD THE HEART OF CAMPUS BE?



## WHAT SHOULD THE HEART OF CAMPUS BE?







### **STUDENT ACTIVITY - OUTDOOR LEARNING**











## STUDENT ACTIVITY -DISPOSABLE CAMERAS













## **GOAL SETTING**



### Corrie Rosen Mahlum Architects





The world our children inherit – the opportunities they have, the dreams they live depends upon the education we provide them. Our vision becomes their reality. To ensure this vision, each child must be given the best educational foundation our staff, parents and community can offer.





### **ADDRESS THE WHOLE CHILD**





### **ADDRESS THE WHOLE CHILD**



30%

70%



### FULL-CENTER/HALF-CENTER ACTIVITY



**GROUP ACTIVITY (<14 STUDENTS)** 



















**KINDERGARTEN** To accommodate many more small group activities than Primary- and Intermediateage learning, the teaching spaces are divided with additional